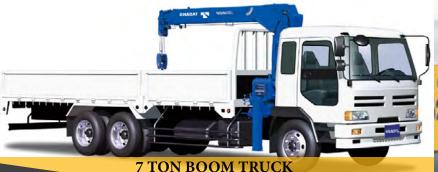

#### **BOOM TRUCKS**

- NISSAN UD/MITSUBISHI 3 TON BOOM TRUCK WITH CRANE UNIC OR TADANO OR DONGYONG
- NISSAN UD/MITSUBISHI 5 TON BOOM TRUCK WITH CRANE UNIC OR TADANO OR DONGYONG
- NISSAN UD/MITSUBISHI 7 TON BOOM TRUCK WITH CRANE UNIC OR TADANO OR DONGYONG
- NISSAN UD/MITSUBISHI 10 TON BOOM TRUCK WITH CRANE SANY PALFINGER OR TADANO OR DONGYONG
- JAC/XCMG 10 TON BOOM TRUCK
- FOTON/XCMG 10 TON BOOM TRUCK
- HYUNDAI/SOOSAN 10 TON BOOM TRUCK
- NISSAN UD/MITSUBISHI 15 TON BOOM TRUCK WITH CRANE SANY PALFINGER

10 TON BOOM TRUCK