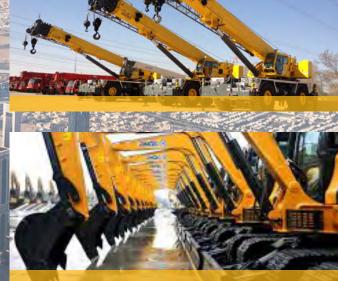

#### • CRANES TYPES:

### • ALL TERRAIN MOBILE CRANES

#### LIEBHERR 250/225 TON

Liebherr those are renowned for the best in class cranes in the world.

#### KATO 160/100/50/25 TON

Our Powerful, long-lasting and efficient, Kato hydraulic truck cranes provide the construction industry unsurpassed mobility and strength for high-lifting operations.

#### GROVE 300/220/100 TON

Grove all-terrain cranes deliver powerful lifting performance, superior off-road mobility and fast highway speeds. Combine these benefits with industry leading reliability, service and support.

#### TEREX DEMAG 250/200/100

Terex truck cranes provide a costeffective way to do more work and reach new heights with your business. The ergonomic cab offers a comfortable working environment that keeps the operator alert and productive from one job to the next.

#### TADANO 220/120/100/50/25 TON

Compact, with excellent manoeuvrability and designed with one-man operation in mind. Tadano cranes are quickly rigged, even in confined job sites. The ergonomic cab provides operator comfort.