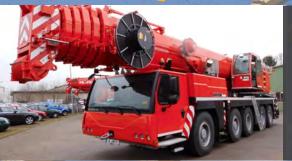

#### LIEBHERR 250/225 TON

Liebherr those are renowned for the best in class cranes in the world.