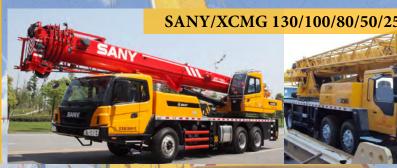

ion industry unsurpassed mobility and strength for high-lifting operations.



#### GROVE 300/220/100 TON

Grove all-terrain cranes deliver powerful lifting performance, superior off-road mobility and fast highway speeds. Combine these benefits with industry leading reliability, service and support.



#### TEREX DEMAG 250/200/100

Terex truck cranes provide a costeffective way to do more work and reach new heights with your business. The ergonomic cab offers a comfortable working environment that keeps the operator alert and productive from one job to the next.



#### TADANO 220/120/100/50/25 TON

Compact, with excellent manoeuvrability and designed with one-man operation in mind. Tadano cranes are quickly rigged, even in confined job sites. The ergonomic cab provides operator comfort.















































#### **BOOM TRUCKS**

- NISSAN UD/MITSUBISHI 3 TON BOOM TRUCK WITH CRANE UNIC OR TADANO OR DONGYONG
- NISSAN UD/MITSUBISHI 5 TON BOOM TRUCK WITH CRANE UNIC OR TADANO OR DONGYONG
- NISSAN UD/MITSUBISHI 7 TON BOOM TRUCK WITH CRANE UNIC OR TADANO OR DONGYONG
- NISSAN UD/MITSUBISHI 10 TON BOOM TRUCK WITH CRANE SANY PALFINGER OR TADANO OR DONGYONG
- JAC/XCMG 10 TON BOOM TRUCK
- FOTON/XCMG 10 TON BOOM TRUCK
- HYUNDAI/SOOSAN 10 TON BOOM TRUCK
- NISSAN UD/MITSUBISHI 15 TON BOOM TRUCK WITH CRANE SANY PALFINGER







10 TON BOOM TRUCK

### TELESCOPIC











#### **EXCAVATORS**







# LOW BED





















GRADER

**NOTE:** All equipment is subjected to availability. Our equipment is in range of last 15 Years model starting from 2003 till 20