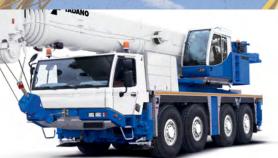

#### TADANO 220/120/100/50/25 TON

Compact, with excellent manoeuvrability and designed with one-man operation in mind. Tadano cranes are quickly rigged, even in confined job sites. The ergonomic cab provides operator comfort.