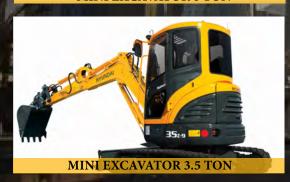

manoeuvrability and designed with one-man operation in mind. Tadano cranes are quickly rigged, even in confined job sites. The ergonomic cab provides operator comfort.















































#### **BOOM TRUCKS**

- NISSAN UD/MITSUBISHI 3 TON BOOM TRUCK WITH CRANE UNIC OR TADANO OR DONGYONG
- NISSAN UD/MITSUBISHI 5 TON BOOM TRUCK WITH CRANE UNIC OR TADANO OR DONGYONG
- NISSAN UD/MITSUBISHI 7 TON BOOM TRUCK WITH CRANE UNIC OR TADANO OR DONGYONG
- NISSAN UD/MITSUBISHI 10 TON BOOM TRUCK WITH CRANE SANY PALFINGER OR TADANO OR DONGYONG
- JAC/XCMG 10 TON BOOM TRUCK
- FOTON/XCMG 10 TON BOOM TRUCK
- HYUNDAI/SOOSAN 10 TON BOOM TRUCK
- NISSAN UD/MITSUBISHI 15 TON BOOM TRUCK WITH CRANE SANY PALFINGER







10 TON BOOM TRUCK

### TELESCOPIC











#### **EXCAVATORS**







# LOW BED





















GRADER

**NOTE:** All equipment is subjected to availability. Our equipment is in range of last 15 Years model starting from 2003 till 2017.





# HSE & QUALITY ASSURANCE

As an industry-leading contractor and supplier, we are firmly committed for maintaining a safe and healthy environment in all our offices and on each of our projects for all staff.

Al Wadood Trading, Contracting & Services W.L.L has all kinds of certifications regarding Safety, Health and Environment and our highly qualified drivers, operators, riggers and other staff carry all valid documents such as Valid QID, Health Card, Valid Driver License, Third Party Certificates and Insurances and all of them are certified and recognized by government, companies and safety organizations. Here a