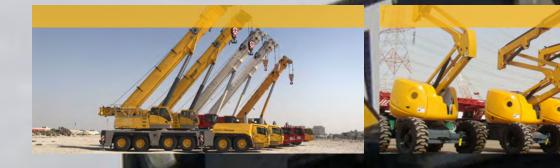

#### • CRANES TYPES:

### • ALL TERRAIN MOBILE CRANES

#### LIEBHERR 250/225 TON

Liebherr those are renowned for the best in class cranes in the world.

#### KATO 160/100/50/25 TON

Our Powerful, long-lasting and efficient, Kato hydraulic truck cranes provide the construction industry unsurpassed mobility and strength for high-lifting operations.

#### GROVE 300/220/100 TON

Grove all-terrain cranes deliver powerful lifting performance, superior off-road mobility and fast highway speeds. Combine these benefits with industry leading reliability, service and support.

#### TEREX DEMAG 250/200/100

Terex truck cranes provide a costeffective way to do more work and reach new heights with your business. The ergonomic cab offers a comfortable working environment that keeps the operator alert and productive from one job to the next.

#### TADANO 220/120/100/50/25 TON

Compact, with excellent manoeuvrability and designed with one-man operation in mind. Tadano cranes are quickly rigged, even in confined job sites. The ergonomic cab provides operator comfort.