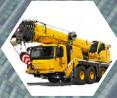

### • ALL TERRAIN MOBILE CRANES

#### LIEBHERR 250/225 TON

Liebherr those are renowned for the best in class cranes in the world.

#### KATO 160/100/50/25 TON

Our Powerful, long-lasting and efficient, Kato hydraulic truck cranes provide the construction industry unsurpassed mobility and strength for high-lifting operations.

#### GROVE 300/220/100 TON

Grove all-terrain cranes deliver powerful lifting performance, superior off-road mobility and fast highway speeds. Combine these benefits with industry leading reliability, service and support.

#### TEREX DEMAG 250/200/100

Terex truck cranes provide a costeffective way to do more work and reach new heights with your business. The ergonomic cab offers a comfortable working environment that keeps the operator alert and productive from one job to the next.

#### TADANO 220/120/100/50/25 TON

Compact, with excellent manoeuvrability and designed with one-man operation in mind. Tadano cranes are quickly rigged, even in confined job sites. The ergonomic cab provides operator comfort.