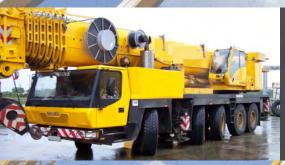

#### GROVE 300/220/100 TON

Grove all-terrain cranes deliver powerful lifting performance, superior off-road mobility and fast highway speeds. Combine these benefits with industry leading reliability, service and support.